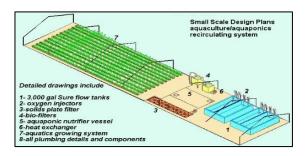

# **Feeding a Community Year-Round**

is enough materials to build a community greenhouse and aquaponics system. This also includes vegetable seeds, herb seeds, and up to four types of fish. (Budget also includes labor costs for a general contractor.)

With over 40 years of research, our partner Global Aquatics LLC., has developed an easy to maintain system which will feed a whole community year-round. Each system is scalable depending on the size of the community.

The food growth system is designed to be an experiential education tool for the entire community. Every vegetable, herb, or fruit tree comes with a description card with details about the vitamin and mineral content and highlights medicinal applications.