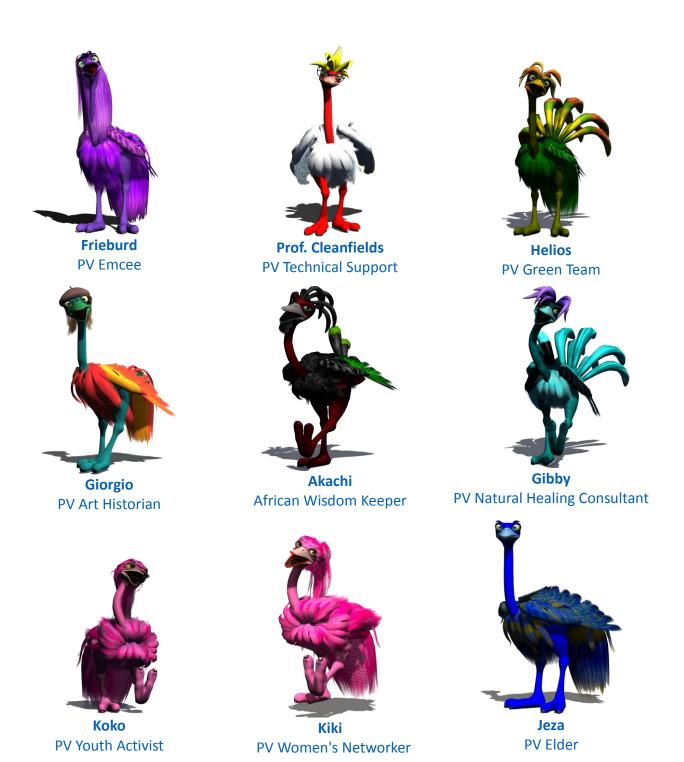

# **Meet the Phoenix Voyage Mascots**

The phoenix birds are showcased in multi-media projects, education tools and merchandise.